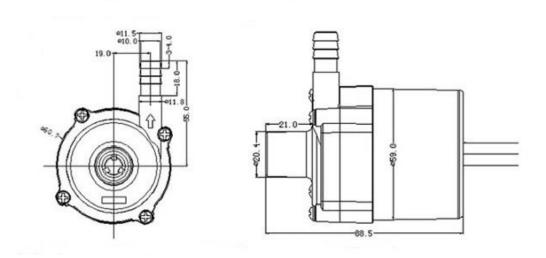

<u>12 or 24(Vdc)</u>

Current Rating:  $4.5A \text{ or } 2.2A \pm 10\%$ 

Rated power: <u>55 W</u>

Static lift: 12 M

Open Flow Rate: 20 LPM

Inlet diameter: 20.4mm

outlet diameter: 11.5mm

# •[Scope of use]

Ambient temperature:  $-25^{\circ}\text{C}-50^{\circ}\text{C}$ 

Liquid temperature:  $0^{\circ}$ C-80 $^{\circ}$ C

environment humidity: <u>Diving</u>

The type of liquid: <u>Liquid</u>

Power Type: <u>Power adaptor</u>

# [Protection Feature]

#### 1. Reverse voltage protection

When the reverse polarity, the pump should not be damaged, the pump can work properly after releasing reverse.

#### 2. Locked-rotor protection

When the rotor has a stuck phenomenon, the pump automatically stops working until the problem is lifted to prevent the pump from overheating.

# • [Plan view]



## • [Work curve]



# [Packing]

Neutral package, export carton

#### • [Notice]

- 1. This product belongs to the centrifugal pump, must be installed in the liquid surface belowthe normal position.
- 2. Do not use with 0.35mm larger than the liquid impurities and guide the magnetic particles.
- 3. No liquid in the pump, is strictly prohibited! To prevent high-speed rotation of the rotor to produce high-temperature wear internal structure.
- 4. When using a low-temperature environment, make sure that the liquid will not freeze or become very viscous.
- 5. Must be expected to low temperature frost heave the situation, to prevent the winter water within the ice burst.
- 6. DC brushless pump internal clearance precise control, is strictly prohibited beating; otherwise cause noise and vibra