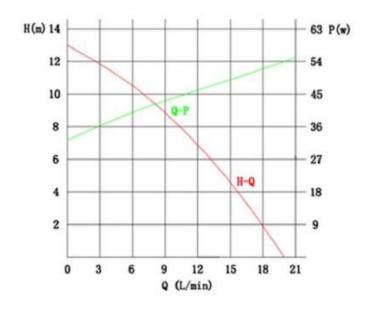

Current Rating:  $4.5A \text{ or } 2.2A \pm 10\%$ 

Rated power: <u>55 W</u>

Static lift: 12 M

Open Flow Rate: 20 LPM

Inlet diameter: 20.4mm

outlet diameter: 11.5mm

# •[Scope of use]

Ambient temperature:  $-25^{\circ}\text{C}-50^{\circ}\text{C}$ 

Liquid temperature:  $0^{\circ}$ C-80 $^{\circ}$ C

environment humidity: <u>Diving</u>

The type of liquid: <u>Liquid</u>

Power Type: <u>Power adaptor</u>

# [Protection Feature]

#### 1. Reverse voltage protection

When the reverse polarity, the pump should not be damaged, the pump can work properly after releasing reverse.

#### 2. Locked-rotor protection

When the rotor has a stuck phenomenon, the pump automatically stops working until the problem is lifted to prevent the pump from overheating.

# • [Plan view]



## • [Work curve]



# [Packing]

Neutral package, export carton

#### • [Notice]

- 1. This product belongs to the centrifugal pump, must be installed in the liquid surface belowthe normal position.
- 2. Do not use with 0.35mm larger than the liquid impurities and guide the magnetic particles.
- 3. No liquid in the pump, is strictly prohibited! To prevent high-speed rotation of the rotor to produce high-temperature wear internal structure.
- 4. When using a low-temperature environment, make sure that the liquid will not freeze or become very viscous.
- 5. Must be expected to low temperature frost heave the situation, to prevent the winter water within the ice burst.
- 6. DC brushless pump internal clearance precise control, is strictly prohibited beating; otherwise cause noise and vibration increase!