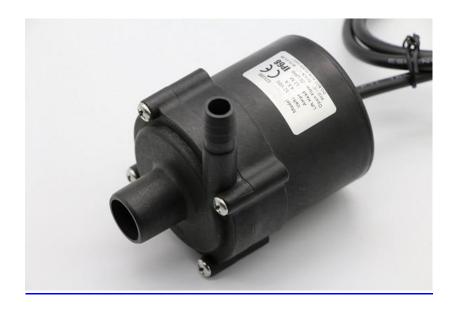

# **Brushless DC Pump**

**PUM-00076** 

# • [Product features]

Name: <u>Brushless DC Pump</u>

Model: <u>PUM-00076</u>

Life: 20000 Hours

Color: <u>BLACK</u>

Material: PPS

Waterproof leve: <u>IP68</u>

RoHS:  $\underline{\vee}$ 

Noise: <u>≤45dB</u>

Insulation class: CLASS  $F(155^{\circ}C)$ 

Principle: <u>Centrifugal</u>

### • [Performance parameters]

Rated voltage: <u>12 or 24(Vdc)</u>

Current Rating:  $4.5A \text{ or } 2.2A \pm 10\%$ 

Rated power: <u>55 W</u>

Static lift: 12 M

Open Flow Rate: 20 LPM

Inlet diameter: 20.4mm

outlet diameter: 11.5mm

# •[Scope of use]

Ambient temperature:  $-25^{\circ}\text{C}-50^{\circ}\text{C}$ 

Liquid temperature:  $0^{\circ}$ C-80 $^{\circ}$ C

environment humidity: <u>Diving</u>

The type of liquid: <u>Liquid</u>

Power Type: <u>Power adaptor</u>