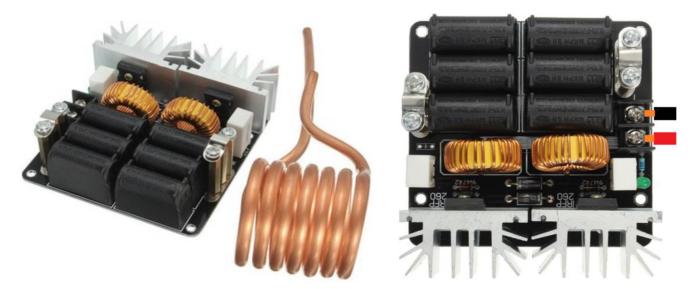

Shenzhen Global Technology Co., Ltd

GLOBAL YI \_\_\_\_\_\_ Low ZVS 12-48V 20A 1000W High Frequency Induction Heater

## Model: ZVS-1K / 170236

## Feature:

This section of induction heating using low-voltage DC power supply 12-48V

Maximum current 20A, maximum power 1000W.

Tested 53V power supply when working for short period and properly cooled.

Because of its moderate power, can be used for small parts DIY players do hardening, annealing and other heat treatment,

Also can be used with a graphite crucible melting gold, silver, copper, aluminium and other metals, uniform heating fast, very convenient. Inside diameter of the coil: 40mm

Height of the coil: 50mm

24V input with no load current of 3A

48V input with no load current of 6A

The higher the voltage, the greater the heating current when the same thing, the effect is better,

But at the same time heat is also large, so to eradicate the actual situation to select the input voltage, the general use of the words 24V or 36V power supply is recommended.

## Note:

Items not included with this Induction Heater are: 12-36V power supply (not included). A Fan of +-120mm Square High CFM. 12V Water Pump. The volume of the object being heated inside the heating coil should not exceed 1/5 of the volume inside the coil, or it may overload or burn out the power supply to the circuit.

Although this circuit can tolerate 20-30A input current should not exceed 15A is a safe work area.

Shenzhen City, Guangdong Science and Technology Co., Ltd. Address: China's Shenzhen Futian District, Shenzhen Huaqiang North Road Copyright © 2010-2015 1688.com All rights reserved. Copyright and Trademark Notices