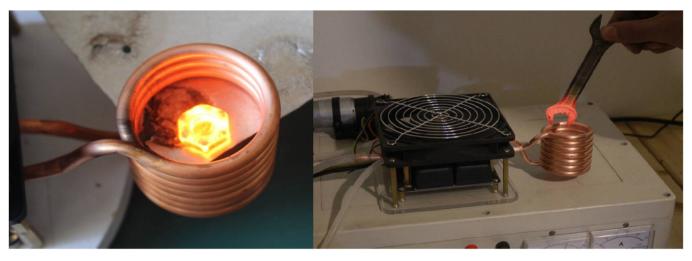

Because of its moderate power, can be used for small parts DIY players do hardening, annealing and other heat treatment,

Also can be used with a graphite crucible melting gold, silver, copper, aluminium and other metals, uniform heating fast, very convenient. Inside diameter of the coil: 40mm

## Note:

Items not included with this Induction Heater are: 12-36V power supply (not included). A Fan of +-120mm Square High CFM. 12V Water Pump. The volume of the object being heated inside the heating coil should not exceed 1/5 of the volume inside the coil, or it may overload or burn out the power supply to the circuit.